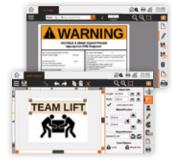

#### **SMART SOFTWARE INCLUDED**

LabelForge PRO™ Labeling Software Get the tools you need for effortless visual communication. Toro Max comes preloaded with powerful label design software. LabelForge PRO gives you the flexibility to start with code-compliant templates or create customized labels from scratch, all from one easy-to-use software.

- Built-in templates to help comply with industry standards
- Database with information on 1,500+ chemicals
- Library of 1,800+ essential symbols for label customization
- · Design labels to meet your facility's specific needs
- Import data from a spreadsheet to auto-generate a batch of labels\*
- Free software updates keep you up to date on regulation changes