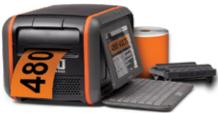

Manage safety projects of any size with the industry's only fully portable, all-in-one safety labeling printer. **DuraLabel Toro Max** gives you the freedom to create signs compliant with industry standards and design custom labels to meet site-specific needs. Whether you need safety signs, pipe markers, or equipment labels—Toro Max is ready to work anywhere you are.

## MAXIMUM RESULTS. MINIMAL EFFORT.

**Go from zero to print in seconds.** When supplies run out, easy drop-in supply loading and auto-calibration gets you back to labeling fast. Just load, design, print, and apply.

## QUICK-LOAD CARTRIDGE Swap out new ribbon cartridge in seconds!