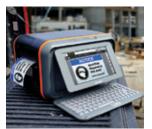

## **FEATURES**

- Print high-quality labels and signs from ½" to 4" wide
- Our industry-leading label design software is included free
- Use around the workplace or in the field with optional battery
- Choose from 40+ industrialstrength, application-specific supplies
- Create labels in seconds with the 9" full-color touchscreen, flip-down keyboard, and wireless mouse

#### **SMART SOFTWARE INCLUDED**

LabelForge PRO™ Labeling Software Get the tools you need for effortless visual communication. Toro Max comes preloaded with powerful label design software. LabelForge PRO gives you the flexibility to start with code-compliant templates or create customized labels from scratch, all from one easy-to-use software.

- Built-in templates to help comply with industry standards
- Database with information on 1,500+ chemicals
- Library of 1,800+ essential symbols for label customization
- · Design labels to meet your facility's specific needs
- Import data from a spreadsheet to auto-generate a batch of labels\*
- Free software updates keep you up to date on regulation changes