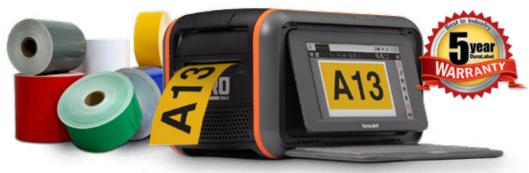

Manage safety projects of any size with the industry's only fully portable, all-in-one safety labeling printer. **DuraLabel Toro Max** gives you the freedom to create signs compliant with industry standards and design custom labels to meet site-specific needs. Whether you need safety signs, pipe markers, or equipment labels—Toro Max is ready to work anywhere you are.

## **FEATURES**

- Print high-quality labels and signs from ½" to 4" wide
- Our industry-leading label design software is included free
- Use around the workplace or in the field with optional battery
- Choose from 40+ industrialstrength, application-specific supplies
- Create labels in seconds with the 9" full-color touchscreen, flip-down keyboard, and wireless mouse

**Premium Vinyl Five-Year Warranty:** If labels made with DuraLabel Premium Vinyl fail within five years of the purchase date, we will provide a one-time replacement roll of the same supply. For details on DuraLabel Warranties, visit *DuraLabel.com/warranties*.