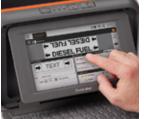

#### **HIGHLY RESISTANT OUTPUT**

Toro Max uses thermal transfer technology to create long-lasting signs and labels that won't fade, even in the harshest conditions.

- Using heat, pigments are transferred from ribbon onto label supply for a permanent print.
- Labels are produced at 2 inches per second and immediately ready to be applied.
- Markings last up to 10 years and resist damage from chemicals, water, and UV light.