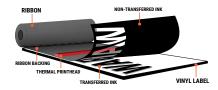

#### **HIGHLY RESISTANT OUTPUT**

Toro Max uses thermal transfer technology to create long-lasting signs and labels that won't fade, even in the harshest conditions.

- Using heat, pigments are transferred from ribbon onto label supply for a permanent print.
- Labels are produced at 2 inches per second and immediately ready to be applied.
- Markings last up to 10 years and resist damage from chemicals, water, and UV light.