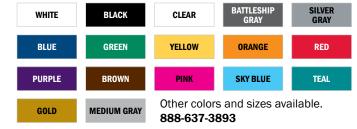

#### The most durable vinyl available

Industrial-strength vinyl supplies resist UV light, chemicals, and moisture and are made to last for years. This continuous vinyl is available in ½", 1", 2", 3", and 4" widths in 17 standard colors.