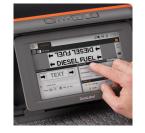

### **FEATURES**

- Print high-quality labels and signs with 1/2" - 4" supply widths
- Streamline the label creation process with pre-installed design software
- Use around the workplace or in the field with optional battery
- Choose from 40+ industrialstrength, application-specific supplies
- Create labels in seconds with the 9" full-color touchscreen, flip-down keyboard, and wireless mouse

#### **SMART SOFTWARE INCLUDED**

LabelForge PRO™ Labeling Software Get the tools you need for effortless visual communication. Toro Max comes preloaded with powerful label design software. LabelForge PRO gives you the flexibility to start with code-compliant templates or create customized labels from scratch, all from one easy-to-use software.

- Built-in templates to help comply with industry standards
- Database with information on 1,500+ chemicals
- · Library of 1,800+ essential symbols for label customization
- · Design labels to meet your facility's specific needs
- Import data from a spreadsheet to auto-generate a batch of labels\*
- Free software updates keep you up to date on regulation changes