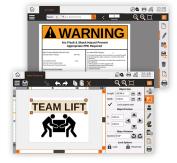

#### **SMART SOFTWARE INCLUDED**

LabelForge PRO™ Labeling Software Get the tools you need for effortless visual communication. Toro Max comes preloaded with powerful label design software. LabelForge PRO gives you the flexibility to start with code-compliant templates or create customized labels from scratch, all from one easy-to-use software.

- Built-in templates to help comply with industry standards
- Database with information on 1,500+ chemicals
- · Library of 1,800+ essential symbols for label customization
- · Design labels to meet your facility's specific needs
- Import data from a spreadsheet to auto-generate a batch of labels\*
- Free software updates keep you up to date on regulation changes