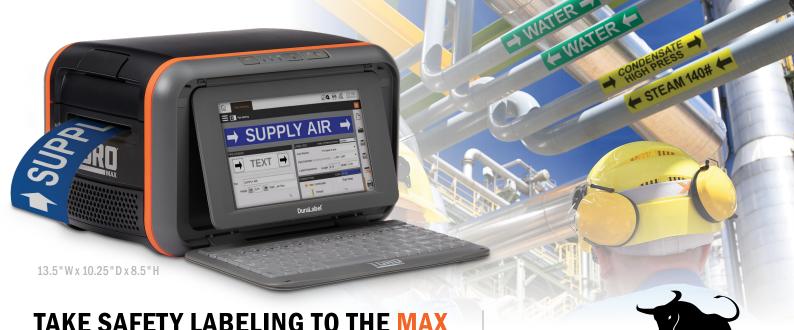

# TAKE SAFETY LABELING TO THE MAX

Manage safety projects of any size with the industry's only fully portable, all-in-one safety labeling printer. DuraLabel Toro Max gives you the freedom to create signs compliant with industry standards and design custom labels to meet site-specific needs. Whether you need safety signs, pipe markers, or equipment labels—Toro Max is ready to work anywhere you are.

## MAXIMUM RESULTS. MINIMAL EFFORT.

Go from zero to print in seconds. Toro Max's auto-calibration functionality\* allows you to swap ribbon cartridges and supply tapes without missing a beat. Just load, design, print, and apply.

### **FEATURES**

- Print high-quality labels and signs with 1/2" - 4" supply widths
- Streamline the label creation process with pre-installed design software
- Use around the workplace or in the field with optional battery
- Choose from 40+ industrialstrength, application-specific supplies
- Create labels in seconds with the 9" full-color touchscreen, flip-down keyboard, and wireless mouse