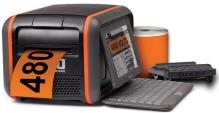

# TAKE SAFETY LABELING TO THE MAX

Manage safety projects of any size with the industry's only fully portable, all-in-one safety labeling printer. DuraLabel Toro Max gives you the freedom to create signs compliant with industry standards and design custom labels to meet site-specific needs. Whether you need safety signs, pipe markers, or equipment labels—Toro Max is ready to work anywhere you are.

### **FEATURES**

- Print high-quality labels and signs with 1/2" - 4" supply widths
- Streamline the label creation process with pre-installed design software
- Use around the workplace or in the field with optional battery
- Choose from 40+ industrialstrength, application-specific supplies
- Create labels in seconds with the 9" full-color touchscreen, flip-down keyboard, and wireless mouse

### **NO POWER? NO PROBLEM.**

Print anywhere, anytime with an optional battery.

AVAILABLE ONLY FROM