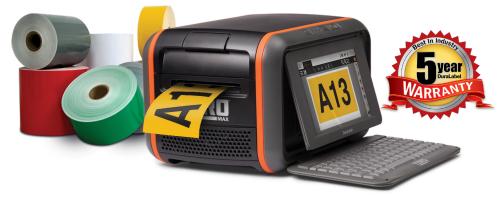

# TAKE SAFETY LABELING TO THE MAX

Manage safety projects of any size with the industry's only fully portable, all-in-one safety labeling printer. DuraLabel Toro Max gives you the freedom to create signs compliant with industry standards and design custom labels to meet site-specific needs. Whether you need safety signs, pipe markers, or equipment labels—Toro Max is ready to work anywhere you are.

### **FEATURES**

- Print high-quality labels and signs with 1/2" - 4" supply widths
- Streamline the label creation process with pre-installed design software
- Use around the workplace or in the field with optional battery
- Choose from 40+ industrialstrength, application-specific supplies
- Create labels in seconds with the 9" full-color touchscreen, flip-down keyboard, and wireless mouse

#### The most durable vinyl available

Industrial-strength vinyl supplies resist UV light, chemicals, and moisture and are made to last for years. This continuous vinyl is available in ½", 1", 2", 3", and 4" widths in 17 standard colors.

#### Ribbon

Premium quality thermal transfer ribbons are UV and chemical resistant—engineered to withstand harsh environments. Available in 7 colors. Specialty ribbons also available.

**Premium Vinyl Five-Year Warranty:** If labels made with DuraLabel Premium Vinyl fail within five years of the purchase date, we will provide a one-time replacement roll of the same supply. For details on DuraLabel Warranties, visit **GraphicProducts.com/warranties**.