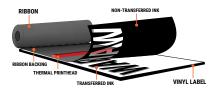

#### **HIGHLY RESISTANT OUTPUT**

Toro Max uses thermal transfer technology to create long-lasting signs and labels that won't fade, even in the harshest conditions.

- Using heat, pigments are transferred from ribbon onto label supply for a permanent print.
- Labels are produced at 2 inches per second and immediately ready to be applied.
- Markings last 7+ years and resist damage from chemicals, water, and UV light.