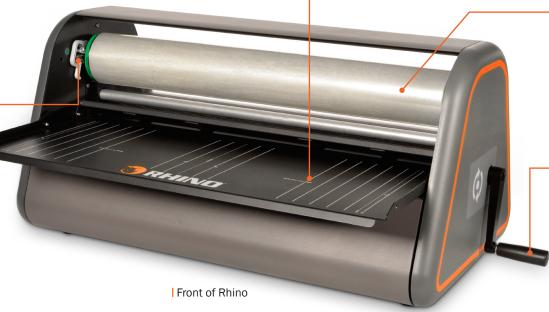

#### Align with Accuracy -

Use tray alignment marks for perfectly aligned lamination and to laminate multiple documents at once.

#### - Safeguard Your Most Important Documents

Expand Rhino's rollers to accommodate poster board, banners, retail displays, maps, and other materials up to 3/16" thick and 25" wide. Perfect for photos and heat-sensitive items, Rhino won't damage your documents.

### **Front Loading**

Load Supplies Quickly — Get started immediately with an easy-to-access

front loader.