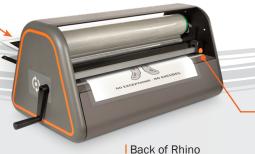

#### **Get Clean Cuts**

Ensure straight lines every time with a built-in sliding cutter.