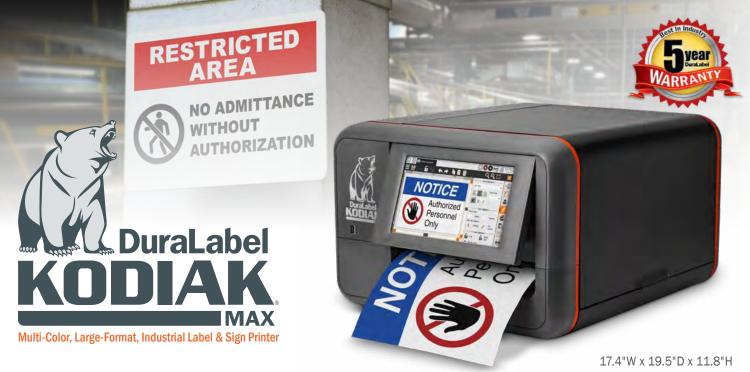

### Critical safety issues can't wait, nor should you. LOAD ► DESIGN ► PRINT ► APPLY

Easy drop-in tape loading, slide-in ribbon cartridge, and auto-calibration saves you time and keeps the workplace operating safely and efficiently.

# INDUSTRIAL PRINT POWERHOUSE

DuraLabel tapes and ribbons are engineered to withstand the most extreme indoor and outdoor environments. No matter the surface, Kodiak Max supplies have the strength to attack it.

## **FEATURES**

Features a 9" touchscreen, and a wireless keyboard.

Print small labels to large signs with 4" – 10" supplies.

Print two colors in a single pass for faster outputs.

Industrial grade print system able to withstand the rigors of any workplace.

#### **Applications**

- GHS/HazCom 2012
- OSHA-compliance
- Lockout/Tagout
- Admittance
- Maintenance
- Traffic Control
- 5S & 6S
- Kaizen
- Hazardous Material
- Equipment Identification
- Wayfinding
- Bilingual
- Safety
- Vehicle Identification
- Aisle Markers
- Security
- · Barcoding
- Procedures
- Egress
- Electrical