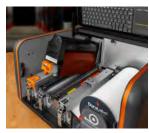

### Critical safety issues can't wait, nor should you. LOAD ► DESIGN ► PRINT ► APPLY

Easy drop-in tape loading, slide-in ribbon cartridge, and auto-calibration saves you time and keeps the workplace operating safely and efficiently.

## **Versatile Supplies**

Easily comply with

industry standards

From harsh indoor/outdoor environments to hard to adhere to surfaces, your signs will outlast the elements with versatile supplies. Kodiak Max's dual print heads eliminates waste, saves on cost, and makes it easy to change ribbons in seconds.

- 4" to 10" supply widths
- Multi-color print capabilities (two ribbon and one supply stock)
- · Preformatted supplies for additional color needs
- Reflective, BoldGlo (glow-in-the-dark), Marine, UL 969, Die-cuts and more

#### Industrial-Strength Premium Vinyl & Ribbon

Premium Vinyl is available in 4" - 10" widths in a variety of colors. This versatile and durable vinyl is dependable in indoor/outdoor environments. When paired with Premium Ribbon, printed signs resist moisture, abrasion, fading, and most chemicals.