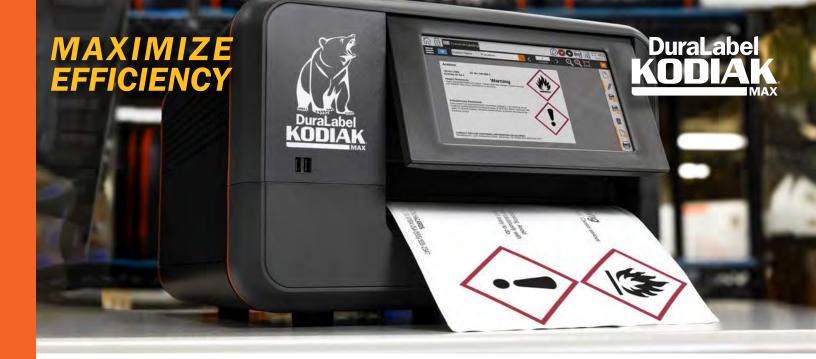

# FAST, EASY, POWERFUL

Enjoy hassle-free signage creation with Kodiak Max, utilizing quick change industrial supplies and free, dedicated signage software. Create multi-color signs on demand for your entire facility, all from one machine. Whether you need compliant workplace safety signs, hazard communication labels, or wayfinding—Kodiak Max will get it done.

### Critical safety issues can't wait, nor should you. LOAD ► DESIGN ► PRINT ► APPLY

Easy drop-in tape loading, slide-in ribbon cartridge, and auto-calibration saves you time and keeps the workplace operating safely and efficiently.

## **FEATURES**

Features a 9" touchscreen, and a wireless keyboard.

Print small labels to large signs with 4" – 10" supplies.

Print two colors in a single pass for faster outputs.

Industrial grade print system able to withstand the rigors of any workplace.