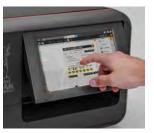

## **FEATURES**

Features a 9" touchscreen, and a wireless keyboard.

Print small labels to large signs with 4" – 10" supplies.

Print two colors in a single pass for faster outputs.

Industrial grade print system able to withstand the rigors of any workplace.

### LabelForge PRO™

DuraLabel's powerful LabelForge PRO<sup>™</sup> design software comes preloaded on Kodiak Max and can be installed on your own PC. Design custom signs or start with industry-specific templates for countless applications including: